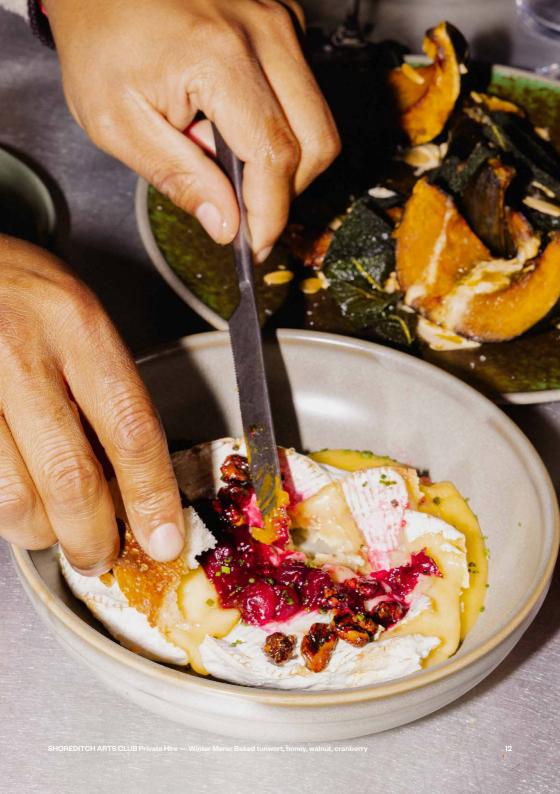

#### **STARTERS**

Charcuterie board (SP)

Baked tunwort, honey, walnut, cranberry (M)(N)(VE)

Radicchio, white endive, grapefruit, mixed seeds (SE)(V)