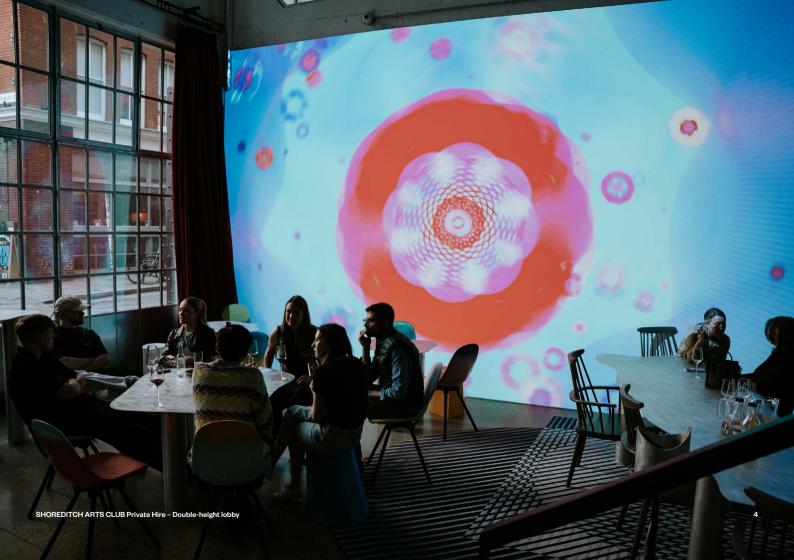

## The Club

Shoreditch Arts Club is located at 06 Redchurch Street, within the iconic TEA building, a 1930's warehouse with large industrial windows facing the cobbled Boundary Street.

There are multiple spaces in the club that can be catered to different events. The airy double-height lobby is perfect for a drinks reception, framed on the left by a large wall that can also host projections. The first floor is defined by three projection walls hosting moving images to backdrop any event using your branding, video content or customised projection mapping. A cozy 24-seat cinema in the back of the club offers an intimate setting for private screenings, Q&As or presentations.