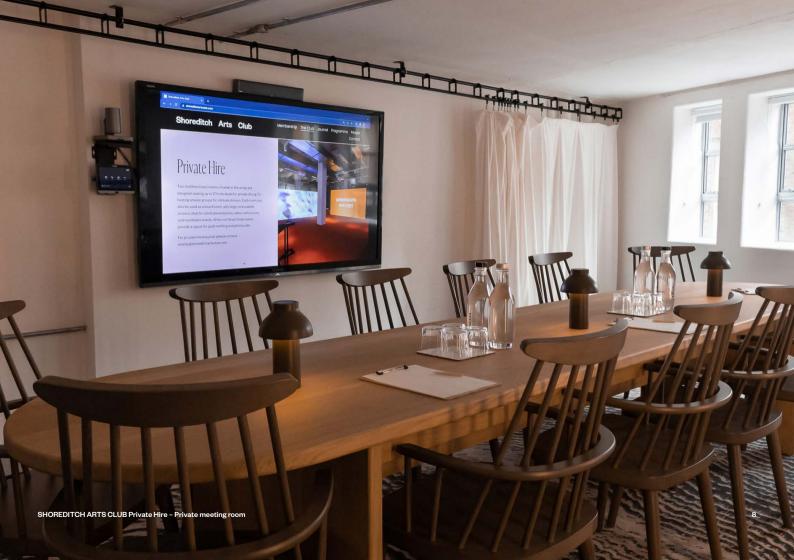

Two multifunctional rooms situated in the wings are designed for private dining experiences. Each room can also be used as a board room, with large concealable screens ideal for client presentations, video conferences and roundtable events.