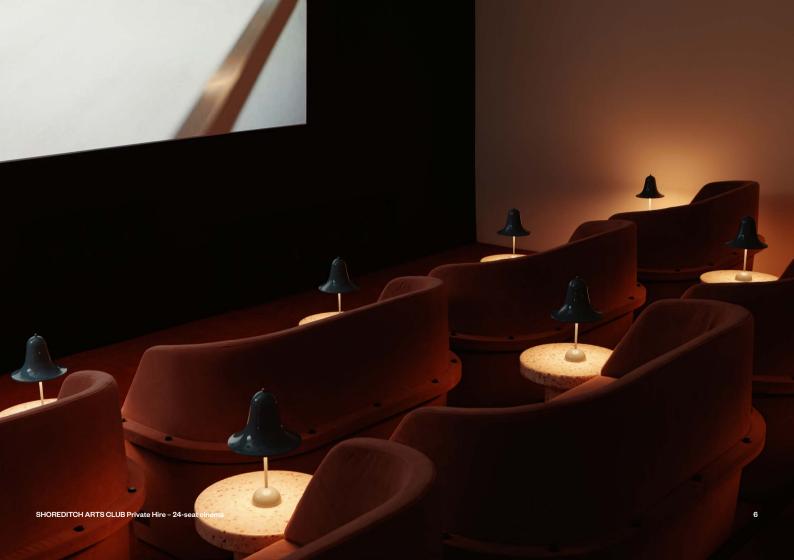

## The Club

Shoreditch Arts Club is located at 06 Redchurch Street, within the iconic TEA building, a 1930's warehouse with large industrial windows facing the cobbled Boundary Street.

There are multiple spaces in the club that can be catered to different events. The airy double-height lobby is perfect for a drinks reception, framed on the left by a large wall that can also host projections. The first floor is defined by three projection walls hosting moving images to backdrop any event using your branding, video content or customised projection mapping. A cozy 24-seat cinema in the back of the club offers an intimate setting for private screenings, Q&As or presentations.