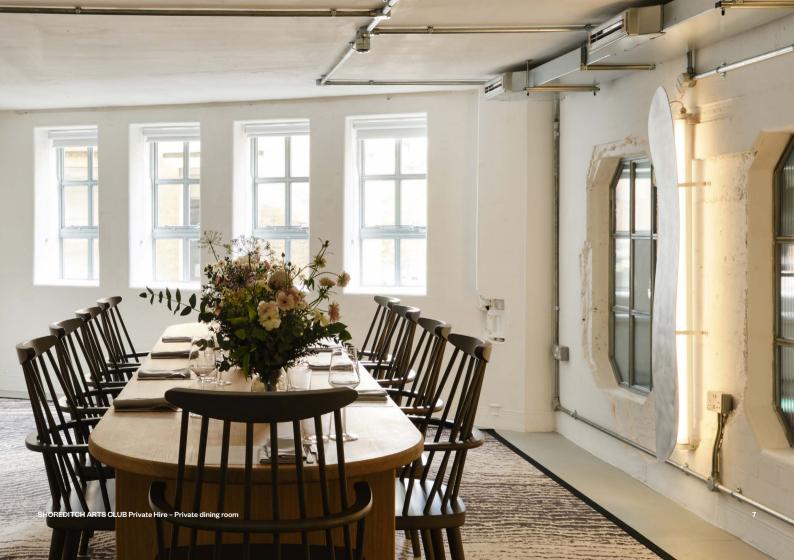

Two multifunctional rooms situated in the wings are designed for private dining experiences. Each room can also be used as a board room, with large concealable screens ideal for client presentations, video conferences and roundtable events.