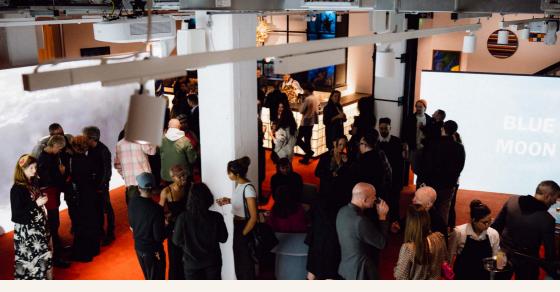

## The Club

Shoreditch Arts Club is located at 06 Redchurch Street, within the iconic TEA building, a 1930's warehouse with large industrial windows facing the cobbled Boundary Street.

There are multiple spaces in the club that can be catered to different events. The airy double-height lobby is perfect for a drinks reception, framed on the left by a large wall that can also host projections. The first floor is defined by three projection walls hosting moving images to backdrop any event using your branding, video content or customised projection mapping. A cozy 24-seat cinema in the back of the club offers an intimate setting for private screenings, Q&As or presentations.