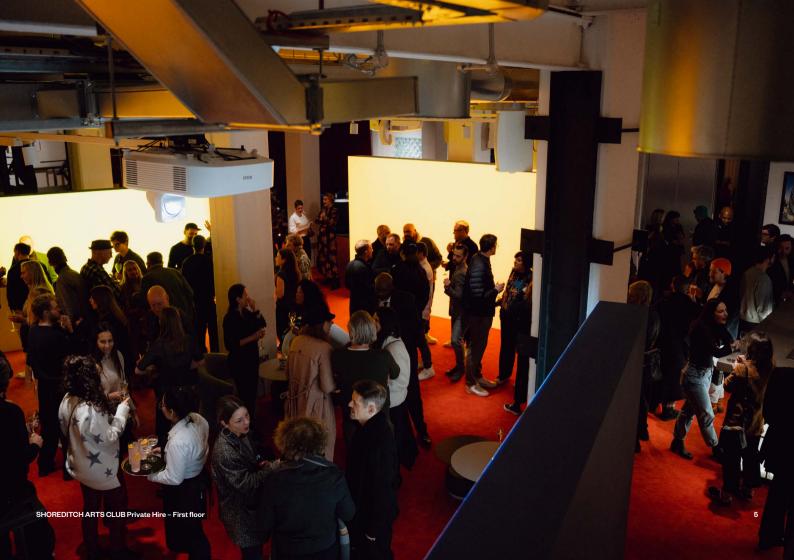

## The Club

Shoreditch Arts Club is located at 06 Redchurch Street, within the iconic TEA building, a 1930's warehouse with large industrial windows facing the cobbled Boundary Street.

There are multiple spaces in the club that can be catered to different events. The airy double-height lobby is perfect for a drinks reception, framed on the left by a large wall that can also host projections. The first floor is defined by three projection walls hosting moving images to backdrop any event using your branding, video content or customised projection mapping. A cozy 24-seat cinema in the back of the club offers an intimate setting for private screenings, Q&As or presentations.