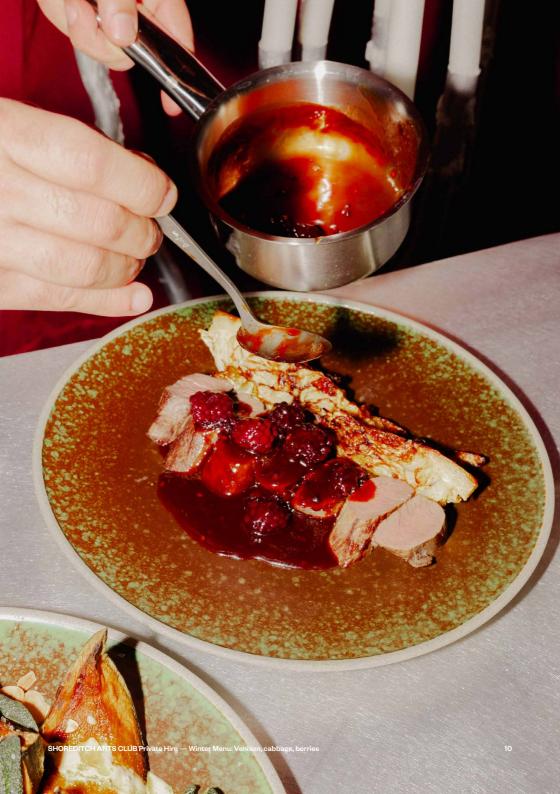

#### **MAINS**

Pumpkin, almond, sage, lemon (N)(V)
Parmesan and truffle risotto (M)(SP)(VE)
Venison, cabbage, berries
Roasted potatoes (V)